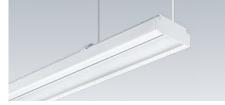

# PUNCH

Classic simplicity

## **PUNCH - PURE VALUE IN A CLASSIC DESIGN**

## **INSTALLATION VERSATILITY**

Working with Punch is simple thanks to its installation versatility. Whether mounted directly on the ceiling or suspended at various heights, set-up is quick and effortless. Wall surface mounting (Asymmetric only) is equally easy with the help of a bracket accessory. Multiple cable entry options and a preinstalled strain relief further simplify installation. The luminaire can also be ordered as DALI dimmable.