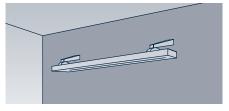

WALL MOUNTED WITH BRACKETS

ASYMMETRIC VERSION

ASYMMETRIC

## **INSTALLATION VERSATILITY**

Working with Punch is simple thanks to its installation versatility. Whether mounted directly on the ceiling or suspended at various heights, set-up is quick and effortless. Wall surface mounting (Asymmetric only) is equally easy with the help of a bracket accessory. Multiple cable entry options and a preinstalled strain relief further simplify installation. The luminaire can also be ordered as DALI dimmable.