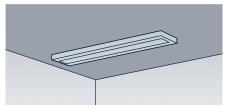

### **MOUNTING OPTIONS**

SUSPENDED

**INSTALLATION POSSIBILITIES** 

SUSPENDED VERSION

DIRECT / INDIRECT (60/40)

SURFACE MOUNTED

SURFACE MOUNTED VERSION

DIRECT

## **INSTALLATION VERSATILITY**

Working with Punch is simple thanks to its installation versatility. Whether mounted directly on the ceiling or suspended at various heights, set-up is quick and effortless. Wall surface mounting (Asymmetric only) is equally easy with the help of a bracket accessory. Multiple cable entry options and a preinstalled strain relief further simplify installation. The luminaire can also be ordered as DALI dimmable.