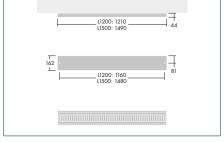

### **DIMENSIONS**

**PUNCH SUSPENDED** 

PUNCH SURFACE MOUNTED

PUNCH ASYMMETRIC

**CONTROLS** 

• Fixed output (HF)

• DALI dimmable (HFIX)

## REFURBISHMENT READY

Punch is available in two lengths, L1200 and L1500, to accommodate various surface sizes and lighting designs. Its classic linear louvre form of highly reflective aluminium features a preinstalled power cord. With an efficacy up to 128Im/W, Punch is an excellent choice for a broad range of retrofit projects and applications.