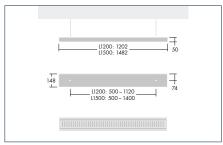

### **DIMENSIONS**

**PUNCH SUSPENDED** 

PUNCH SURFACE MOUNTED

PUNCH ASYMMETRIC

**CONTROLS** 

• Fixed output (HF)

• DALI dimmable (HFIX)

## REFURBISHMENT READY

Punch is available in two lengths, L1200 and L1500, to accommodate various surface sizes and lighting designs. Its classic linear louvre form of highly reflective aluminium features a preinstalled power cord. With an efficacy up to 128Im/W, Punch is an excellent choice for a broad range of retrofit projects and applications.