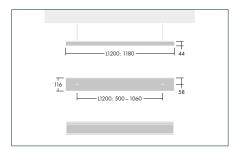

### **DIMENSIONS**

**PUNCH SUSPENDED** 

PUNCH SURFACE MOUNTED

PUNCH ASYMMETRIC

**CONTROLS** 

• Fixed output (HF)

• DALI dimmable (HFIX)