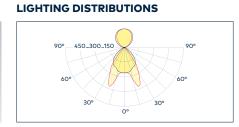

## LIGHT DISTRIBUTION OPTIONS

Punch offers genuine value for new as well as for wide-ranging refurbishment projects – beginning with its light distribution options. Its direct light, which can also be combined with indirect light, creates a comfortable atmosphere with excellent glare control. Punch can also provide asymmetric distribution for wall washing effects, for example, for classroom blackboards.