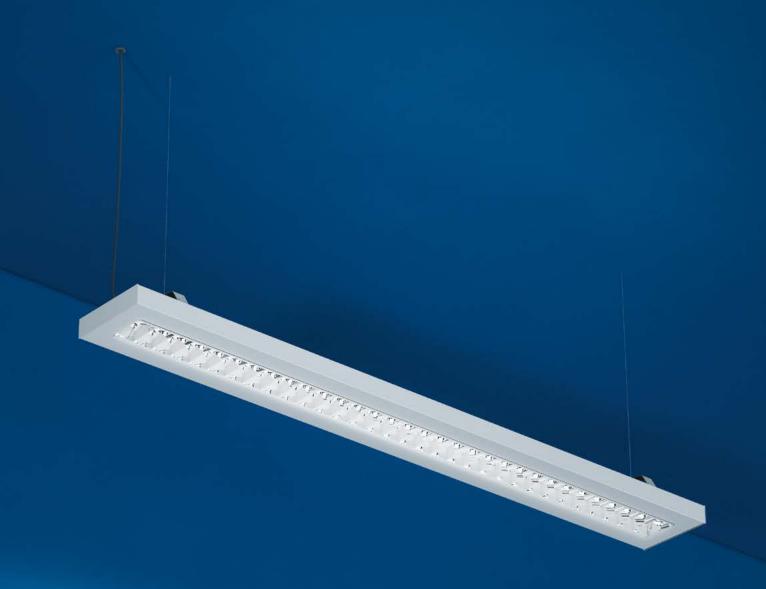

## **INSTALLATION VERSATILITY**

Working with Punch is simple thanks to its installation versatility. Whether mounted directly on the ceiling or suspended at various heights, set-up is quick and effortless. Wall surface mounting (Asymmetric only) is equally easy with the help of a bracket accessory. Multiple cable entry options and a preinstalled strain relief further simplify installation. The luminaire can also be ordered as DALI dimmable.

### **MOUNTING OPTIONS**

SUSPENDED

**INSTALLATION POSSIBILITIES** 

SUSPENDED VERSION

DIRECT / INDIRECT (60/40)

SURFACE MOUNTED

SURFACE MOUNTED VERSION

DIRECT