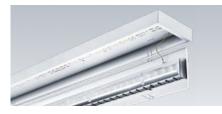

## REFURBISHMENT READY

Punch is available in two lengths, L1200 and L1500, to accommodate various surface sizes and lighting designs. Its classic linear louvre form of highly reflective aluminium features a preinstalled power cord. With an efficacy up to 128Im/W, Punch is an excellent choice for a broad range of retrofit projects and applications.

## **MATERIALS AND FINISH**

- Housing and gear: white powder-coated sheet steel
- End caps: white powder-coated sheet steel
- Louvre: highly reflective aluminium, double parabolic