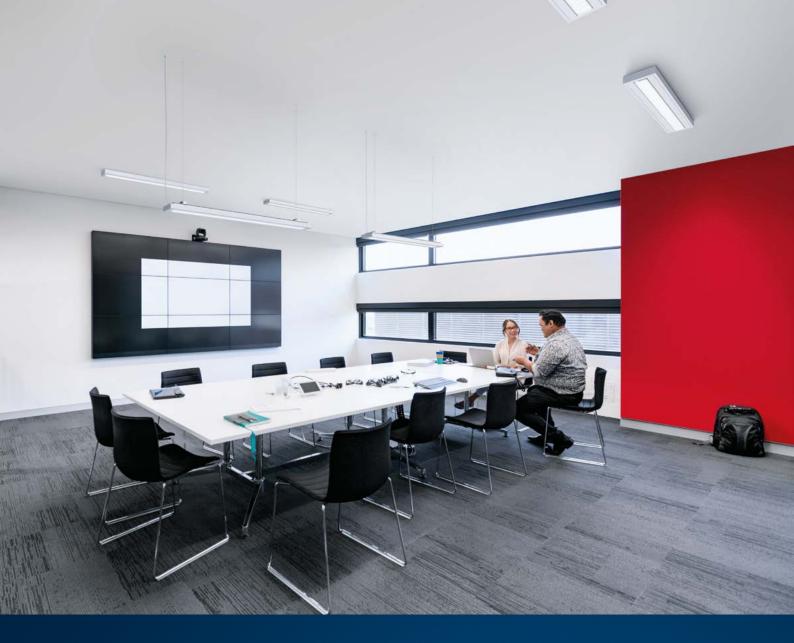

# PUNCH

Classic simplicity



## **PUNCH - PURE VALUE IN A CLASSIC DESIGN**

## LIGHT DISTRIBUTION OPTIONS

Punch offers genuine value for new as well as for wide-ranging refurbishment projects – beginning with its light distribution options. Its direct light, which can also be combined with indirect light, creates a comfortable atmosphere with excellent glare control. Punch can also provide asymmetric distribution for wall washing effects, for example, for classroom blackboards.

## **INSTALLATION VERSATILITY**

Working with Punch is simple thanks to its installation versatility. Whether mounted directly on the ceiling or suspended at various heights, set-up is quick and effortless. Wall surface mounting (Asymmetric only) is equally easy with the help of a bracket accessory. Multiple cable entry options and a preins