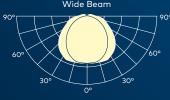

## **FORCELED**

| <u>~</u> | <b>DALI dimmable</b><br>4000 lm, 7000 lm, 10 000 lm |
|----------|-----------------------------------------------------|
| Ø        | up to 150 lm/W                                      |
|          | 4000 K                                              |
| CRI      | 80                                                  |
|          | IP66                                                |
|          | IK10                                                |
|          | −20 °C to 55 °C<br>(4000 lm)                        |
|          | up to L95 @ 100 000 hours                           |
| R        | Wide Beam                                           |