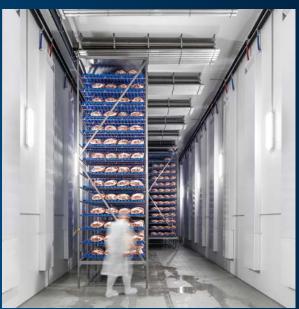

ForceLED can be introduced to a wide range of applications, from the roof of your logistics factory to the packing line in your food processing facility. Whatever the area, make an impact with ForceLED.

Manufacturing

Logistics

**Food Processing** 

Car Parks

Plant / Roof Areas

Entrances

Storerooms

Back of House