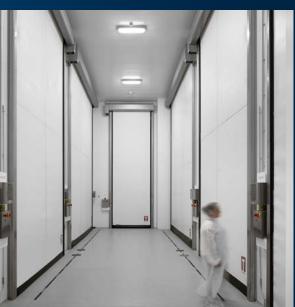

ForceLED can be introduced to a wide range of applications, from the roof of your logistics factory to the packing line in your food processing facility. Whatever the area, make an impact with ForceLED.

Manufacturing

Logistics

**Food Processing** 

Car Parks

Plant / Roof Areas

Entrances

Storerooms

Back of House