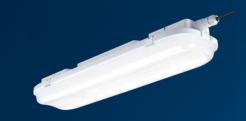

### A TOUGH, IMPACT RESISTANT WATERPROOF LUMINAIRE WITH WIRELESS CONNECTIVITY

A robust water, dust, dirt and shock-proof luminaire. Featuring a lightweight aluminium body with a UV stabilised polycarbonate diffuser with linear prisms. Flexible mounting options with BESA, suspended mounting and outdoor wall mounting.

#### WHEN THE GOING GETS TOUGH

ForceLED has an IP66 rating, this means it is resistant to ingress of water, dust and dirt. The luminaire's strong casing has been designed to offer protection from heavy impacts, certified to the highest level of impact resistance (IK10). From freezing to high heat environments (-20 °C to 55 °C), ForceLED can be installed in the most demanding areas.

#### ENDURANCE AND LOW MAINTENANCE

You can rely on ForceLED. With its 100 000 hour extended lifetime, this is a true "fit and forget" luminaire that delivers day after day. ForceLED's long lifetime is twice as long as many typical waterproof luminaires.

#### HIGH EFFICIENCY

ForceLED offers up to 150 lm/W efficiency and is available with a choice of 4000, 7000 or 10 000 lumens.