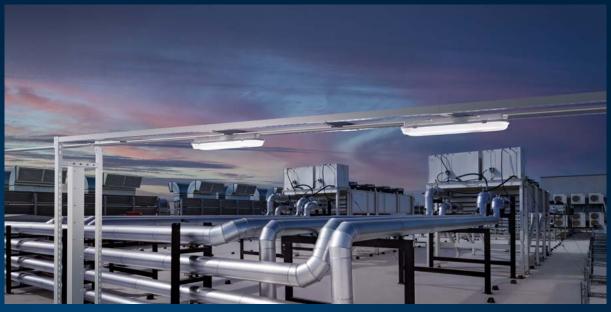

ForceLED can be introduced to a wide range of applications, from the roof of your logistics factory to the packing line in your food processing facility. Whatever the area, make an impact with ForceLED.

#### WHEN THE GOING GETS TOUGH

ForceLED has an IP66 rating, this means it is resistant to ingress of water, dust and dirt. The luminaire's strong casing has been designed to offer protection from heavy impacts, certified to the highest level of impact resistance (IK10). From freezing to high heat environments (-20 °C to 55 °C), ForceLED can be installed in the most demanding areas.