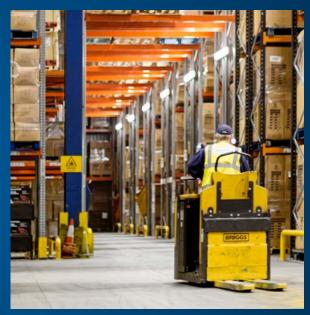

ForceLED can be introduced to a wide range of applications, from the roof of your logistics factory to the packing line in your food processing facility. Whatever the area, make an impact with ForceLED.

Manufacturing

Logistics

**Food Processing** 

Car Parks

Plant / Roof Areas

Entrances

Storerooms

Back of House