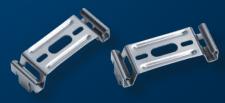

#### **INSTALLATION AND MOUNTING**

For surface, suspended and BESA mounting. Quick-fix installation brackets are supplied with each luminaire for surface mounting and optional accessory kits are available to assist with other mounting options.

Quick-fix brackets