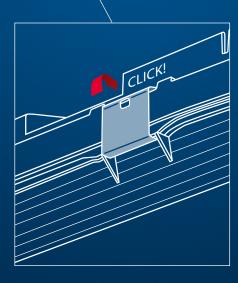

#### **INSTALLATION AND MOUNTING**

For surface, suspended and BESA mounting. Quick-fix installation brackets are supplied with each luminaire for surface mounting and optional accessory kits are available to assist with other mounting options.

Quick-fix brackets