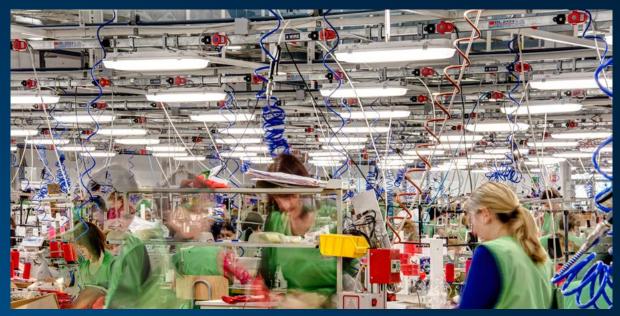

ForceLED can be introduced to a wide range of applications, from the roof of your logistics factory to the packing line in your food processing facility. Whatever the area, make an impact with ForceLED.

Manufacturing

Logistics

**Food Processing** 

Car Parks

Plant / Roof Areas

Entrances

Storerooms

Back of House