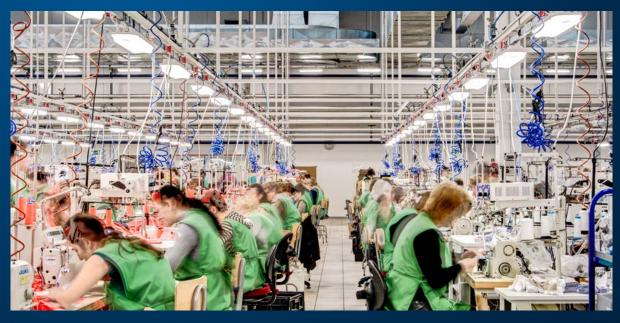

ForceLED can be introduced to a wide range of applications, from the roof of your logistics factory to the packing line in your food processing facility. Whatever the area, make an impact with ForceLED.

Manufacturing

Logistics

**Food Processing** 

Car Parks

Plant / Roof Areas

Entrances

Storerooms

Back of House