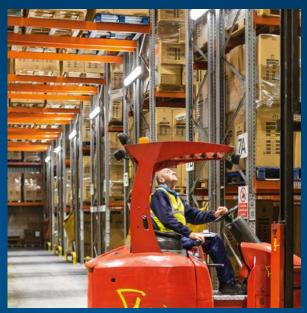

ForceLED can be introduced to a wide range of applications, from the roof of your logistics factory to the packing line in your food processing facility. Whatever the area, make an impact with ForceLED.

Manufacturing

Logistics

**Food Processing** 

Car Parks

Plant / Roof Areas

Entrances

Storerooms

Back of House