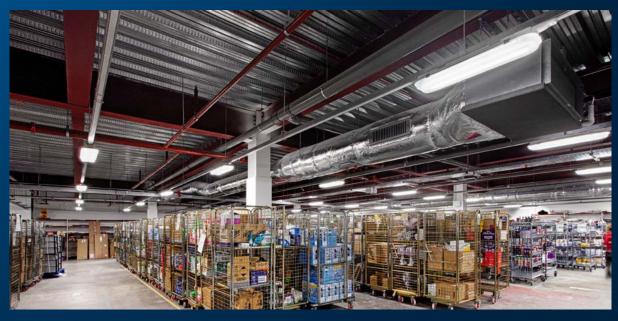

ForceLED can be introduced to a wide range of applications, from the roof of your logistics factory to the packing line in your food processing facility. Whatever the area, make an impact with ForceLED.

Manufacturing

Logistics

**Food Processing** 

Car Parks

Plant / Roof Areas

Entrances

Storerooms

Back of House