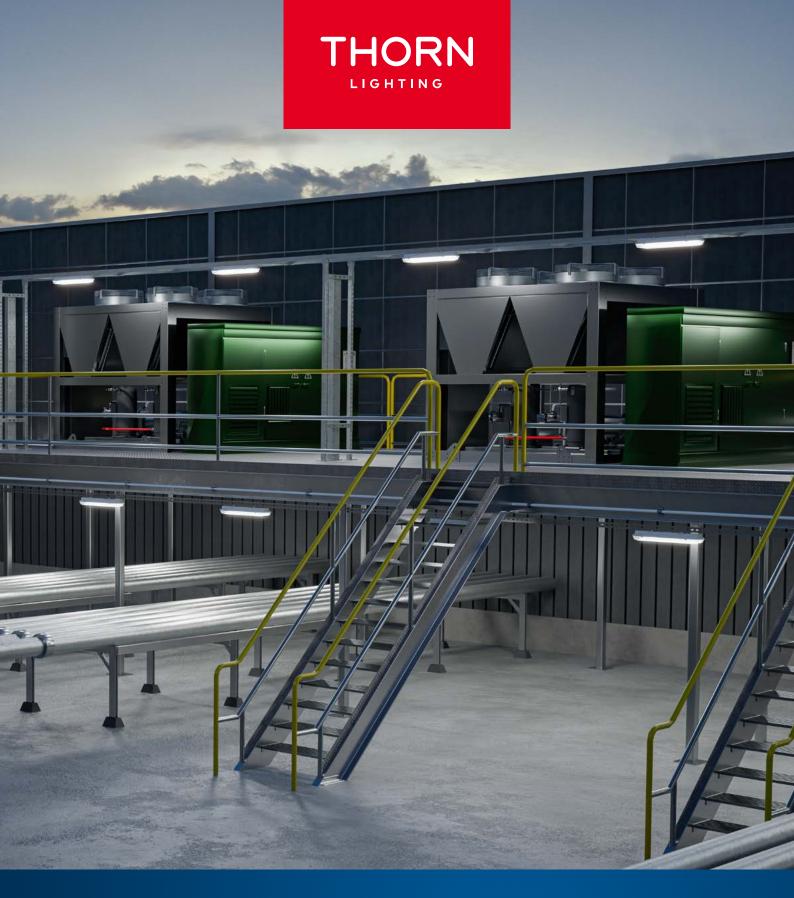

ForceLED can be introduced to a wide range of applications, from the roof of your logistics factory to the packing line in your food processing facility. Whatever the area, make an impact with ForceLED.

Manufacturing

Logistics

**Food Processing** 

Car Parks

Plant / Roof Areas

Entrances

Storerooms

Back of House