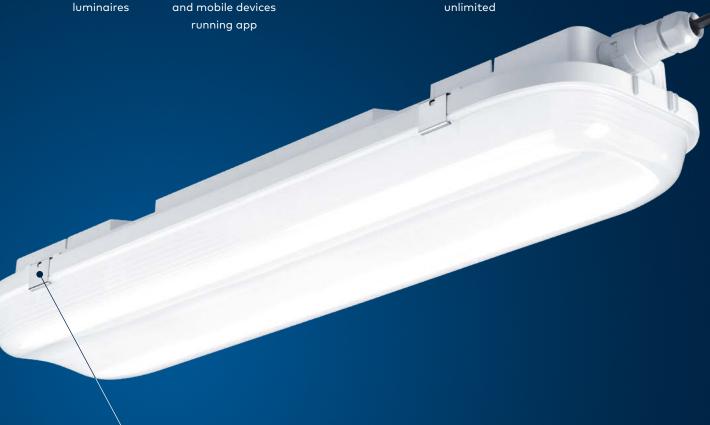

### A TOUGH, IMPACT RESISTANT WATERPROOF LUMINAIRE WITH WIRELESS CONNECTIVITY

A robust water, dust, dirt and shock-proof luminaire. Featuring a lightweight aluminium body with a UV stabilised polycarbonate diffuser with linear prisms. Flexible mounting options with BESA, suspended mounting and outdoor wall mounting.

#### WHEN THE GOING GETS TOUGH

ForceLED has an IP66 rating, this means it is resistant to ingress of water, dust and dirt. The luminaire's strong casing has been designed to offer protection from heavy impacts, certified to the highest level of impact resistance (IK10). From freezing to high heat environments (-20 °C to 55 °C), ForceLED can be installed in the most demanding areas.

#### ENDURANCE AND LOW MAINTENANCE

You can rely on ForceLED. With its 100 000 hour extended lifetime, this is a true "fit and forget" luminaire that delivers day after day. ForceLED's long lifetime is twice as long as many typical waterproof luminaires.

#### HIGH EFFICIENCY

ForceLED offers up to 150 lm/W efficiency and is available with a choice of 4000, 7000 or 10 000 lumens.

#### THORN WATERPROOF CONNECTED FAMILY

ForceLED, Aquaforce Pro and Escort all have optional smart connectivity. This enables wireless communication between luminaires thanks to the basicDIM modules and controller app built on Bluetooth® mesh technology.

15 m

Maximum spacing between luminaires

20 m

Maximum distance between luminaire and mobile devices running app 250

Maximum nodes on one network

Maximum number of networks: